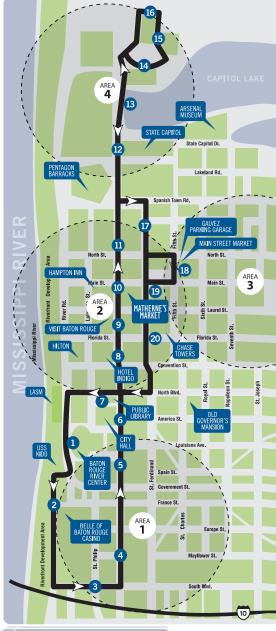

## **Trolley Stops**

- Riverfront Plaza
- Belle Atrium
- 3 South Blvd. & St. Phillip St.
- St. Louis St. & Mayflower St.
- 6 River Center Garages
- Governmental Building
- 7 Town Square Pavilion
- 8 200 Block of Third Street
- 9 300 Block Third Street
- 400 Block of Third Street
- LaSalle Building
- State Capitol
- Claiborne Building
- First Circuit Court of Appeals
  Poydras Building
- Poydras Building
- Livingston Building
- State Museum
- Main Street Market
- Fourth & Main Streets
- 20 Fourth & Florida Streets

## **Capitol Park Trolley Service**

Capitol Park Trolley Service is a FREE DOWNTOWN SERVICE operated by CATS running weekdays from 10:30 am to 2:30 pm. The trolley runs approximately every 8 minutes.