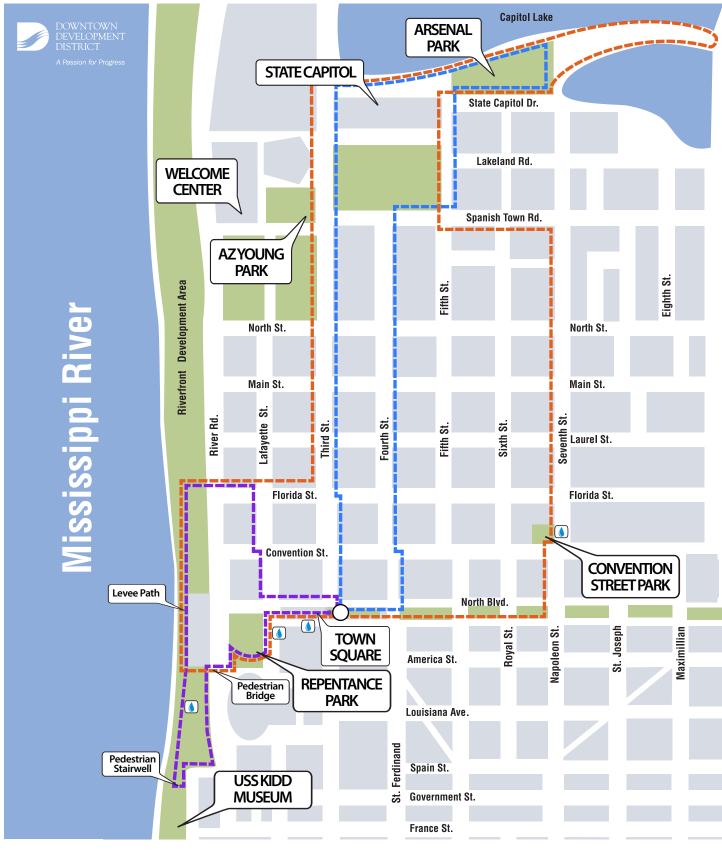

## **DOWNTOWN WALKING TRAILS**

All routes begin and end in North Boulevard Town Square. The Town Lawn is a great place to stretch and plan your route.

\*Average Calories Burned per mile 100

Water Fountains

**Riverfront Walk** Length: 1.03 mi Average Walk Time: 15-20 mins Route Highlights: LASM Plaza, Florida Street Levee Access

**Capitol View Path** Length: 1.96 mi Average Walk Time: 30-40 mins Route Highlights: Capitol Park, Arsenal Park, Capitol Lakes

Powntown Loop Length: 3.02 mi Average Walk Time: 45-60mins
Route Highlights: Riverfront, Repentance Park, Florida Steet Levee Access, AZ
Young Park, Capitol Park, Capitol Lakes, Spanish Town Neighborhood,
Convention Street Park