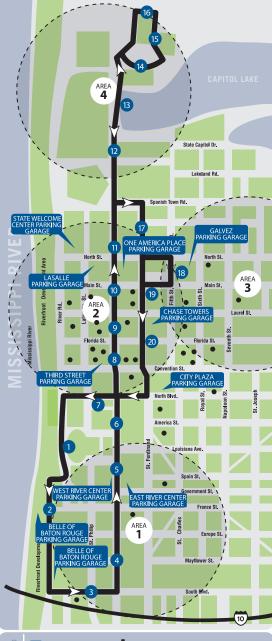

## Parking Information

See map on back side for location by Trolley Stop. Visit downtownbatonrouge.org for more info.

## **Trolley Stops**

- Riverfront Plaza
- Belle Atrium
- 3 South Blvd. & St. Phillip St.
- St. Louis St. & Mayflower St.
- 6 River Center Garages
- Governmental Building
- Town Square Pavilion
- 200 Block of Third Street
- 300 Block Third Street
- 10 400 Block of Third Street
- LaSalle Building
- 12 State Capitol
- Claiborne Building
- First Circuit Court of Appeals **Poydras Building**
- Poydras Building
- Livingston Building
- State Museum
- Main Street Market
- 19 Fourth & Main Streets
- Fourth & Florida Streets

Capitol Park Trolley Service

Capitol Park Trolley Service is a FREE DOWNTOWN SERVICE operated by CATS running weekdays from 10:30 am to 2:30 pm. The trolley runs approximately every 8 minutes.

TROLLEY ROUTE